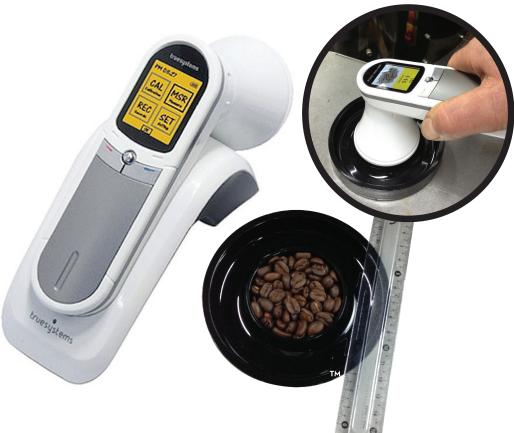

## HANDHELD COFFEE ROAST ANALYSER

- Measures whole or ground Coffee

- Accurately reads roasted sample in seconds
- Uses SCAA/Agtron roasting degree scale
- Single calibration
- Logs history (100 readings)
- Colour display
- User friendly operation
- Cordless portable IR reader
- Convenient charging cradle
- 12 months warranty