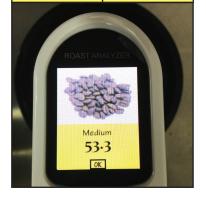

| SCAA/AGTRON<br>RESULT | COLOUR<br>DESCRIPTION |
|-----------------------|-----------------------|
| 97 < 100              | Extremely Light -     |
| 93 < 97               | Extremely Light       |
| 90 < 93               | Extremely Light +     |
| 87 < 90               | Very Light -          |
| 83 < 87               | Very Light            |
| 80 < 83               | Very Light +          |
| 77 < 80               | Light -               |
| 73 < 77               | Light                 |
| 70 < 73               | Light +               |
| 67 < 70               | Medium Light -        |
| 63 < 67               | Medium Light          |
| 60 < 63               | Medium Light +        |
| 57 < 60               | Medium -              |
| 53 < 57               | Medium                |
| 50 < 53               | Medium +              |
| 47 < 50               | Moderately Dark -     |
| 43 < 47               | Moderately Dark       |
| 40 < 43               | Moderately Dark +     |
| 37 < 40               | Dark -                |
| 33 < 37               | Dark                  |
| 30 < 33               | Dark +                |
| 27 < 30               | Very Dark -           |
| 23 < 27               | Very Dark             |
| 0 < 23                | Very Dark +           |